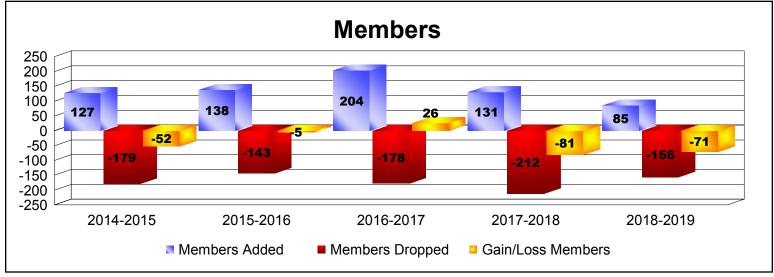

| Year      | New<br>Clubs | Dropped<br>Clubs | Gain/<br>Loss<br>Clubs | New<br>Members | Charter<br>Members | Reinstate<br>Members | Transfer<br>Members | Total<br>Member<br>Added | Total<br>Members<br>Dropped | Gain/<br>Loss<br>Members |
|-----------|--------------|------------------|------------------------|----------------|--------------------|----------------------|---------------------|--------------------------|-----------------------------|--------------------------|
| 2014-2015 | 0            | -3               | -3                     | 112            | 0                  | 8                    | 7                   | 127                      | -179                        | -52                      |
| 2015-2016 | 2            | -1               | 1                      | 84             | 47                 | 4                    | 3                   | 138                      | -143                        | -5                       |
| 2016-2017 | 1            | -1               | 0                      | 158            | 38                 | 7                    | 1                   | 204                      | -178                        | 26                       |
| 2017-2018 | 0            | -1               | -1                     | 123            | 0                  | 6                    | 2                   | 131                      | -212                        | -81                      |
| 2018-2019 | 0            | 0                | 0                      | 65             | 0                  | 4                    | 16                  | 85                       | -156                        | -71                      |
| Average   | 1            | -1               | -1                     | 108            | 17                 | 6                    | 6                   | 137                      | -174                        | -37                      |
| Clubs     |              |                  |                        |                |                    |                      |                     |                          |                             |                          |