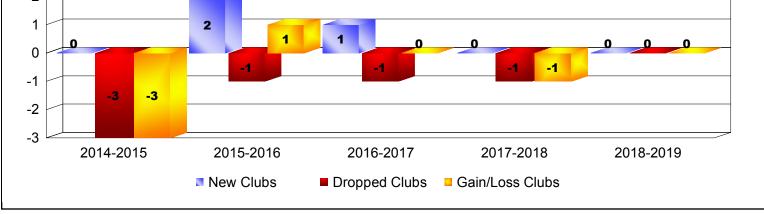

| Year      | New<br>Clubs | Dropped<br>Clubs | Gain/<br>Loss<br>Clubs | New<br>Members | Charter<br>Members | Reinstate<br>Members | Transfer<br>Members | Total<br>Member<br>Added | Total<br>Members<br>Dropped | Gain/<br>Loss<br>Members |
|-----------|--------------|------------------|------------------------|----------------|--------------------|----------------------|---------------------|--------------------------|-----------------------------|--------------------------|
| 2014-2015 | 0            | -3               | -3                     | 112            | 0                  | 8                    | 7                   | 127                      | -179                        | -52                      |
| 2015-2016 | 2            | -1               | 1                      | 84             | 47                 | 4                    | 3                   | 138                      | -143                        | -5                       |
| 2016-2017 | 1            | -1               | 0                      | 158            | 38                 | 7                    | 1                   | 204                      | -178                        | 26                       |
| 2017-2018 | 0            | -1               | -1                     | 123            | 0                  | 6                    | 2                   | 131                      | -212                        | -81                      |
| 2018-2019 | 0            | 0                | 0                      | 65             | 0                  | 4                    | 16                  | 85                       | -156                        | -71                      |
| Average   | 1            | -1               | -1                     | 108            | 17                 | 6                    | 6                   | 137                      | -174                        | -37                      |
| Clubs     |              |                  |                        |                |                    |                      |                     |                          |                             |                          |